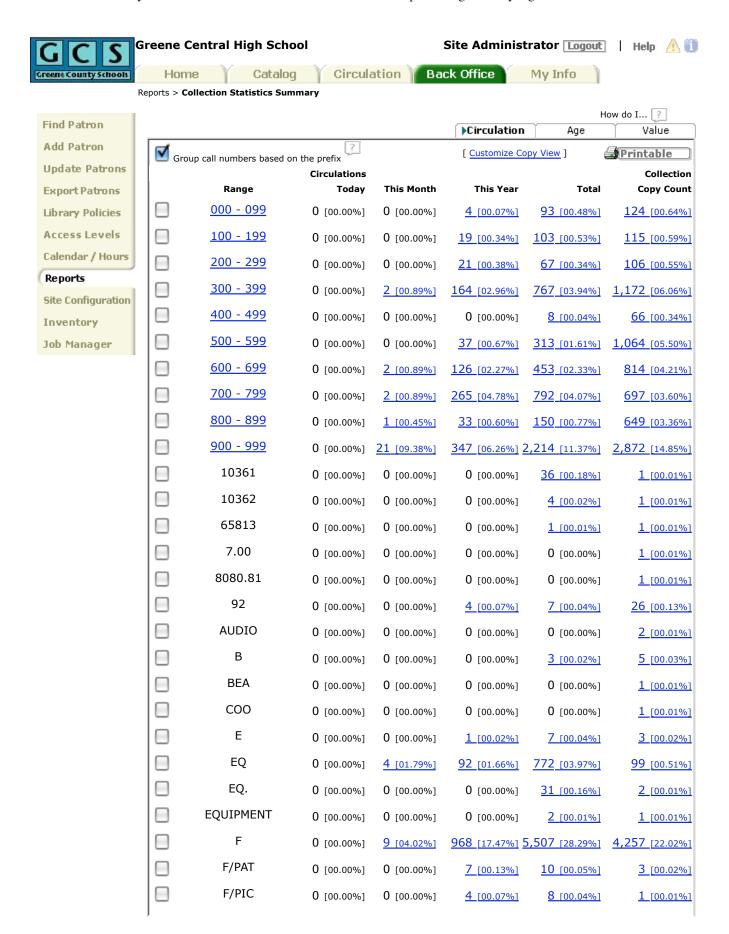

|   | FIC                | 0 [00.00%] | 0 [00.00%]                   | 4 [00.07%]              | 4 [00.02%]    | 25 [00.13%]         |
|---|--------------------|------------|------------------------------|-------------------------|---------------|---------------------|
|   | FICTION            | 0 [00.00%] | 0 [00.00%]                   | 17 [00.31%]             | 22 [00.11%]   | 30 [00.16%]         |
|   | FIREWIRE           | 0 [00.00%] | 0 [00.00%]                   | 0 [00.00%]              | 30 [00.15%]   | 1 [00.01%]          |
|   | KF4124.5           | 0 [00.00%] | 0 [00.00%]                   | 0 [00.00%]              | 0 [00.00%]    | 1 [00.01%]          |
|   | L                  | 0 [00.00%] | 0 [00.00%]                   | 0 [00.00%]              | 0 [00.00%]    | 1 [00.01%]          |
|   | LIR                | 0 [00.00%] | 0 [00.00%]                   | 0 [00.00%]              | 0 [00.00%]    | 1 [00.01%]          |
|   | LIT                | 0 [00.00%] | <u>180 [80.36%]</u> <u>3</u> | 3,273 [59.08%] <u>7</u> | ,392 [37.97%] | 4,682 [24.22%]      |
|   | LIT.               | 0 [00.00%] | 0 [00.00%]                   | 0 [00.00%]              | 0 [00.00%]    | 1 [00.01%]          |
|   | LIT158/.0835COV    | 0 [00.00%] | 0 [00.00%]                   | 9 [00.16%]              | 9 [00.05%]    | 38 [00.20%]         |
|   | LIY                | 0 [00.00%] | 0 [00.00%]                   | 3 [00.05%]              | 3 [00.02%]    | 2 [00.01%]          |
|   | LPL                | 0 [00.00%] | 1 [00.45%]                   | 20 [00.36%]             | 36 [00.18%]   | <u>156 [00.81%]</u> |
|   | LPL372.41THO       | 0 [00.00%] | 0 [00.00%]                   | 0 [00.00%]              | 0 [00.00%]    | 1 [00.01%]          |
|   | LPL372.67/702850HL | 0 [00.00%] | 0 [00.00%]                   | 0 [00.00%]              | 0 [00.00%]    | 1 [00.01%]          |
|   | OVN                | 0 [00.00%] | 0 [00.00%]                   | 0 [00.00%]              | 0 [00.00%]    | 1 [00.01%]          |
|   | Р                  | 0 [00.00%] | 0 [00.00%]                   | 2 [00.04%]              | 30 [00.15%]   | 98 [00.51%]         |
|   | P370.1             | 0 [00.00%] | 0 [00.00%]                   | 0 [00.00%]              | 0 [00.00%]    | 2 [00.01%]          |
|   | P370.11            | 0 [00.00%] | 0 [00.00%]                   | 0 [00.00%]              | 0 [00.00%]    | 1 [00.01%]          |
|   | P370.15            | 0 [00.00%] | 0 [00.00%]                   | 0 [00.00%]              | 0 [00.00%]    | 3 [00.02%]          |
|   | P371.1             | 0 [00.00%] | 0 [00.00%]                   | 0 [00.00%]              | 1 [00.01%]    | 2 [00.01%]          |
|   | P371.102           | 0 [00.00%] | 0 [00.00%]                   | 0 [00.00%]              | 0 [00.00%]    | 3 [00.02%]          |
|   | P371.3             | 0 [00.00%] | 0 [00.00%]                   | 1 [00.02%]              | 2 [00.01%]    | 3 [00.02%]          |
|   | P371.33            | 0 [00.00%] | 0 [00.00%]                   | 0 [00.00%]              | 0 [00.00%]    | 6 [00.03%]          |
|   | P371.39            | 0 [00.00%] | 0 [00.00%]                   | 0 [00.00%]              | 0 [00.00%]    | 10 [00.05%]         |
|   | P372.6             | 0 [00.00%] | 0 [00.00%]                   | 0 [00.00%]              | 0 [00.00%]    | 3 [00.02%]          |
|   | P373.1             | 0 [00.00%] | 0 [00.00%]                   | 0 [00.00%]              | 0 [00.00%]    | 2 [00.01%]          |
|   | P373.236           | 0 [00.00%] | 0 [00.00%]                   | 0 [00.00%]              | 0 [00.00%]    | 1 [00.01%]          |
|   | P374               | 0 [00.00%] | 0 [00.00%]                   | 0 [00.00%]              | 0 [00.00%]    | 1 [00.01%]          |
|   | P375               | 0 [00.00%] | 0 [00.00%]                   | 0 [00.00%]              | 0 [00.00%]    | 1 [00.01%]          |
|   | P428.007           | 0 [00.00%] | 0 [00.00%]                   | 0 [00.00%]              | 0 [00.00%]    | 1 [00.01%]          |
|   | P428.4             | 0 [00.00%] | 0 [00.00%]                   | 0 [00.00%]              | 0 [00.00%]    | 15 [00.08%]         |
|   | P658               | 0 [00.00%] | 0 [00.00%]                   | 0 [00.00%]              | 0 [00.00%]    | 1 [00.01%]          |
|   | P808.83            | 0 [00.00%] | 0 [00.00%]                   | 0 [00.00%]              | 0 [00.00%]    | 1 [00.01%]          |
|   | P813.0108          | 0 [00.00%] | 0 [00.00%]                   | 0 [00.00%]              | 0 [00.00%]    | 1 [00.01%]          |
| 1 |                    |            |                              |                         |               |                     |

| P813.54                                                                                                                          | 0 [00.00%]          | 0 [00.00%]                                                                     | 0 [00.00%]      | 0 [00.00%]    | 1 [00.01%     |  |  |  |
|----------------------------------------------------------------------------------------------------------------------------------|---------------------|--------------------------------------------------------------------------------|-----------------|---------------|---------------|--|--|--|
| PL                                                                                                                               | 0 [00.00%]          | 0 [00.00%]                                                                     | 0 [00.00%]      | 0 [00.00%]    | 3 [00.02%     |  |  |  |
| PLP                                                                                                                              | 0 [00.00%]          | 0 [00.00%]                                                                     | 0 [00.00%]      | 0 [00.00%]    | 8 [00.04%     |  |  |  |
| PROF                                                                                                                             | 0 [00.00%]          | 0 [00.00%]                                                                     | 0 [00.00%]      | 2 [00.01%]    | 5 [00.03%     |  |  |  |
| PROFESSIONAL                                                                                                                     | 0 [00.00%]          | 2 [00.89%]                                                                     | 58 [01.05%]     | 60 [00.31%]   | 73 [00.38%    |  |  |  |
| R                                                                                                                                | 0 [00.00%]          | 0 [00.00%]                                                                     | 10 [00.18%]     | 290 [01.49%]  | 1,316 [06.81% |  |  |  |
| REF                                                                                                                              | 0 [00.00%]          | 0 [00.00%]                                                                     | 0 [00.00%]      | 0 [00.00%]    | 5 [00.03%     |  |  |  |
| RESERVE                                                                                                                          | 0 [00.00%]          | 0 [00.00%]                                                                     | 6 [00.11%]      | 49 [00.25%]   | 498 [02.58%   |  |  |  |
| RESEVE                                                                                                                           | 0 [00.00%]          | 0 [00.00%]                                                                     | 0 [00.00%]      | 0 [00.00%]    | 1 [00.01%     |  |  |  |
| SC                                                                                                                               | 0 [00.00%]          | 0 [00.00%]                                                                     | 15 [00.27%]     | 93 [00.48%]   | 214 [01.11%   |  |  |  |
| Т                                                                                                                                | 0 [00.00%]          | 0 [00.00%]                                                                     | 0 [00.00%]      | 0 [00.00%]    | 2 [00.01%     |  |  |  |
| USB                                                                                                                              | 0 [00.00%]          | 0 [00.00%]                                                                     | 1 [00.02%]      | 40 [00.21%]   | 6 [00.03%     |  |  |  |
| VIDEO                                                                                                                            | 0 [00.00%]          | 0 [00.00%]                                                                     | 3 [00.05%]      | 17 [00.09%]   | 18 [00.09%    |  |  |  |
| No Call #                                                                                                                        | 0 [00.00%]          | 0 [00.00%]                                                                     | 0 [00.00%]      | 0 [00.00%]    | 2 [00.01%     |  |  |  |
| Temporary                                                                                                                        | 0 [00.00%]          | 0 [00.00%]                                                                     | 26 [00.47%]     | 40 [00.21%]   | 2 [00.01%     |  |  |  |
| Customize Copy View Use the following option View the Details                                                                    | s to create a custo | • • •                                                                          | ılation report. |               |               |  |  |  |
| Call numbers in                                                                                                                  |                     |                                                                                | din the cumm    | 2m/ (2haya) ? |               |  |  |  |
| Call numbers in  Range(s) displayed in the summary (above)  Range(s) selected (above)  All ranges and prefixes in the collection |                     |                                                                                |                 |               |               |  |  |  |
| Circulations mad                                                                                                                 | O Too               | At any time  Today  From  Any number of times (all copies)  Less than 1 times. |                 |               |               |  |  |  |
| That circulated                                                                                                                  |                     |                                                                                |                 |               |               |  |  |  |
| Grouped based                                                                                                                    | on O Call n         | umber prefix                                                                   | ?               |               |               |  |  |  |
|                                                                                                                                  | Opewe               | O Dewey call number                                                            |                 |               |               |  |  |  |
|                                                                                                                                  |                     |                                                                                |                 |               |               |  |  |  |
|                                                                                                                                  |                     |                                                                                |                 |               |               |  |  |  |